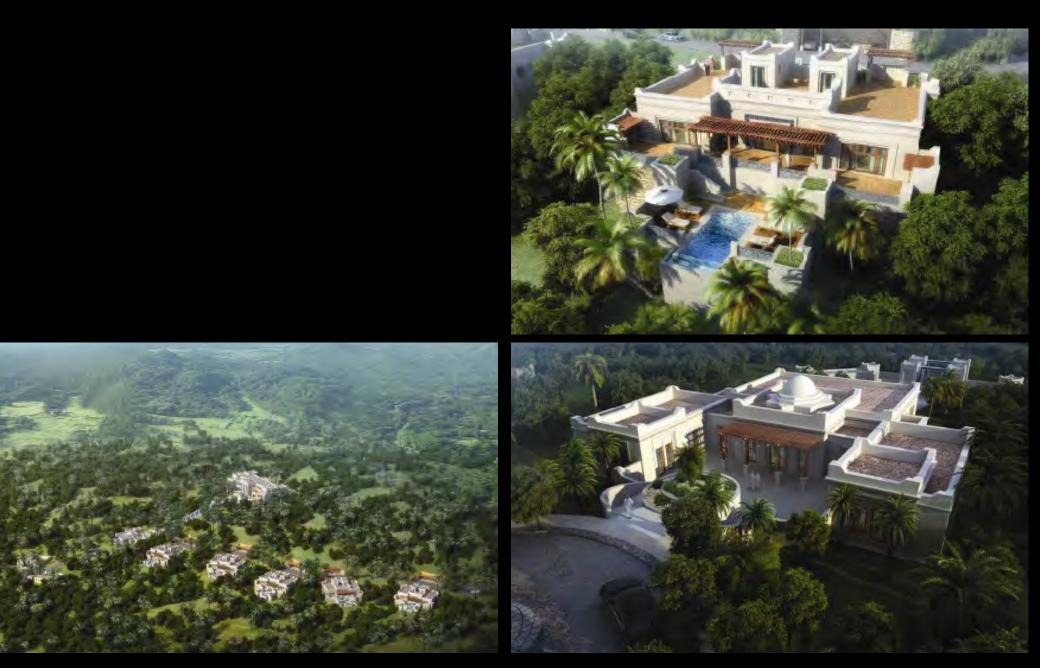

# PRIVATE FARMHOUSE Riyadh, KSA

Client Operator

- Residential
  Concept Design
  Residential Villa
  Site Area 27,ha BUA 8,014m<sup>2</sup>
  2012

# PRIVATE FARMHOUSE Riyadh, KSA

Client Operator

- ResidentialConcept DesignResidential Villa
- Site Area 27,ha BUA 8,014m<sup>2</sup>
  2012