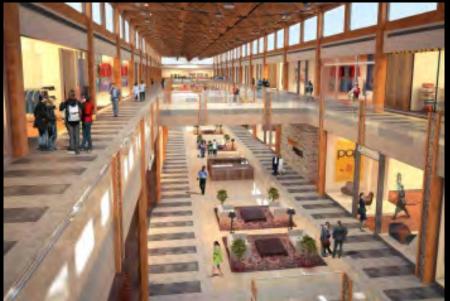

# SPRINGS VILLAGE MALL Springs, Dubai, UAE

Client Operator

: Emaar Properties : None

- Commercial Retail
- Concept Design Restaurants Retail
- Site Area 28,000m<sup>2</sup> BUA 36,860m<sup>2</sup>
  2012

### SPRINGS VILLAGE MALL Springs, Dubai, UAE

| lient   | En |
|---------|----|
| perator | Nc |

maar Properties one

- Commercial Retail
- Concept Design Restaurants Retail
- Site Area 28,000m<sup>2</sup> BUA 36,860m<sup>2</sup>
  2012