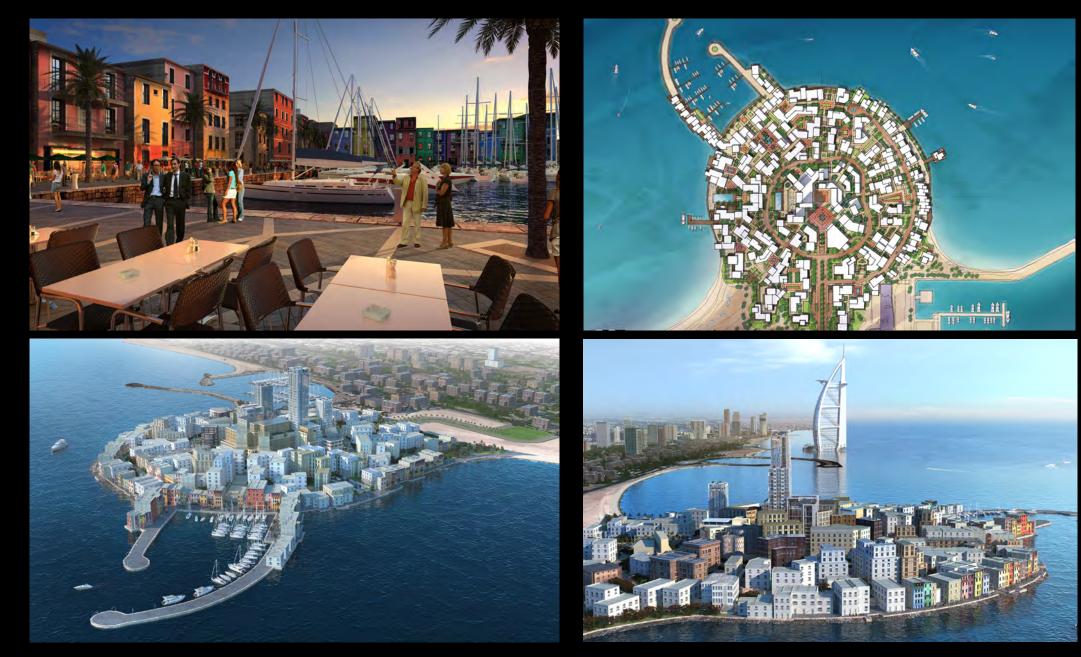

#### **PORTO ISLAND** Jumeirah, Dubai, UAE

Client

: Wasl Asset Management Group : None Operator

- Mixed ose Master planning Urban Design
  Concept Design
  Hotel Boutique Hotel Branded & Residential Apartments Town Houses Retail
  Site Area 100,000m<sup>2</sup> BUA 173,292m<sup>2</sup>
  2013

#### **PORTO ISLAND** Jumeirah, Dubai, UAE

Client

: Wasl Asset Management Group : None Operator

- Mixed Use Master planning Urban Design
- Concept Design
- Hotel Boutique Hotel Branded & Residential Apartments Town Houses Retail
  Site Area 100,000m<sup>2</sup> BUA 173,292m<sup>2</sup>
  2013