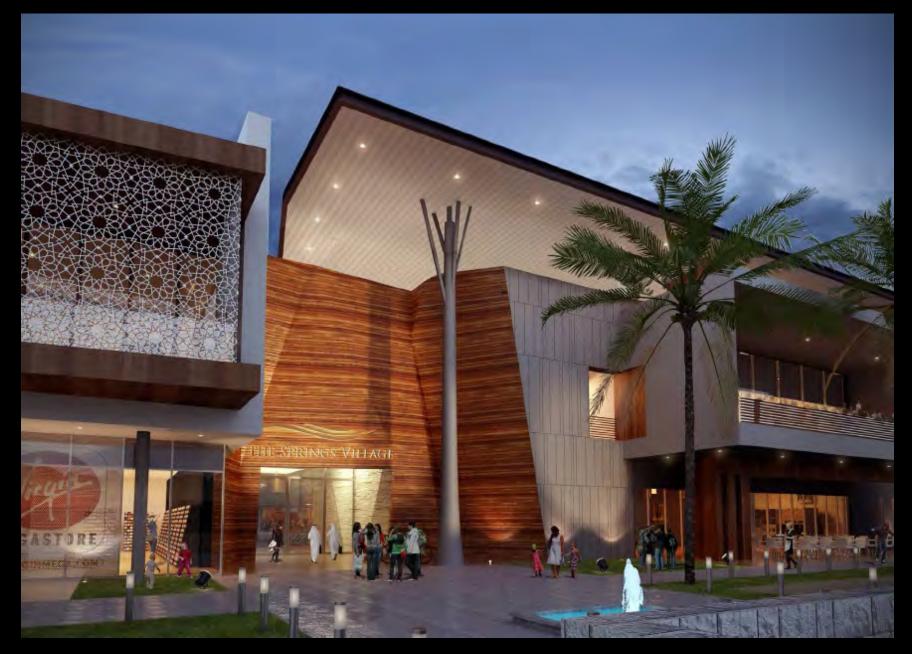

# SPRINGS VILLAGE MALL Springs, Dubai, UAE

Client Operator

: Emaar Properties : None

- Commercial Retail
- Concept Design Restaurants Retail
- Site Area 28,000m<sup>2</sup> BUA 36,860m<sup>2</sup>
  2012

### SPRINGS VILLAGE MALL Springs, Dubai, UAE

| lient   | En |
|---------|----|
| perator | Nc |

maar Properties one

- Commercial Retail
- Concept Design Restaurants Retail
- Site Area 28,000m<sup>2</sup> BUA 36,860m<sup>2</sup>
  2012