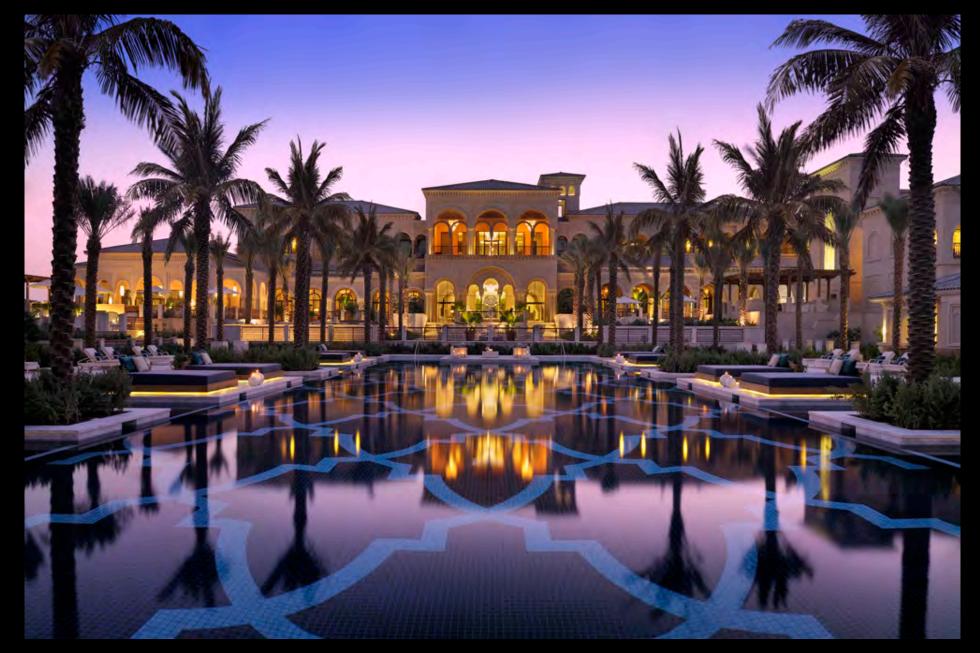

#### **ONE & ONLY ROYAL MIRAGE** The Arabian Court, Al Sufouh, Dubai, UAE

Client Operator : Rulers Court : One & Only Resorts

- 5 star Resort Hotel
- Design Development Lead Architecture Site Supervision ( Concept GAJ) 246 key Restaurants Spa Site Area 263,050m<sup>2</sup> BUA 40,000m<sup>2</sup>

### **ONE & ONLY ROYAL MIRAGE** The Arabian Court, Al Sufouh, Dubai, UAE

Client Operator : Rulers Court : One & Only Resorts

- 5 star Resort Hotel
- Design Development Lead Architecture Site Supervision (Concept GAJ)
- 246 key Spa- Restaurants
   Site Area 263,050m<sup>2</sup> BUA 40,000m<sup>2</sup>
   2001 2003 (Built)