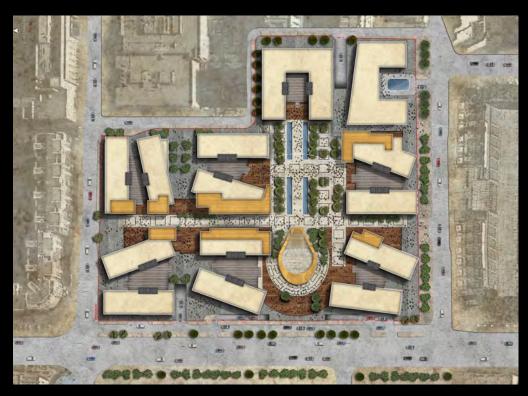

#### **MADINAT JUMEIRAH**

Madinat Jumeirah Resort, Dubai, UAE

Client Operator : Rulers Court : Jumeirah Group

- Mixed Use Master planning Urban Design
- Lead Architecture Site Supervision (Concept Creative Kingdom) 1752 key 5 star Hotel 30 Hotel Villas Restaurants Souk Arena- Health Club Site Area 337,680m<sup>2</sup> BUA 46,500m<sup>2</sup> 2002 2005 (Built)

#### **MADINAT JUMEIRAH**

Madinat Jumeirah Resort, Dubai, UAE

Client Operator

: Rulers Court : Jumeirah Group

- Mixed Use Master planning Urban Design
- Lead Architecture Site Supervision (Concept Creative Kingdom)
  1752 key 5 star Hotel 30 Hotel Villas Restaurants Souk Arena- Health Club
  Site Area 337,680m<sup>2</sup> BUA 46,500m<sup>2</sup>
- 2002 2005 (Built)