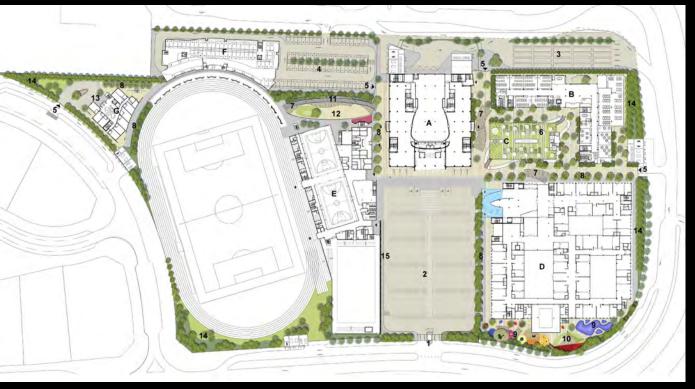

#### SWISS SCHOOL Dubai, UAE

Client Operator : Al Ahmadiah Contracting : Swiss International School Management

- Education 2013
- Concept Design Design Development Lead Consultant Site Supervision
  Kindergarten Primary Middle High School Sport Center Male & Female Boarding Houses – Auditorium – Library
- Site Area 67,845m<sup>2</sup> BUA 58,224m<sup>2</sup>
- 2013

### SWISS SCHOOL Dubai, UAE

Client Operator : Al Ahmadiah Contracting : Swiss International School Management

- Education 2013
- Concept Design Design Development Lead Consultant Site Supervision
  Kindergarten Primary Middle High School Sport Center Male & Female Boarding Houses – Auditorium – Library
- Site Area 67,845m<sup>2</sup> BUA 58,224m<sup>2</sup>
- 2014