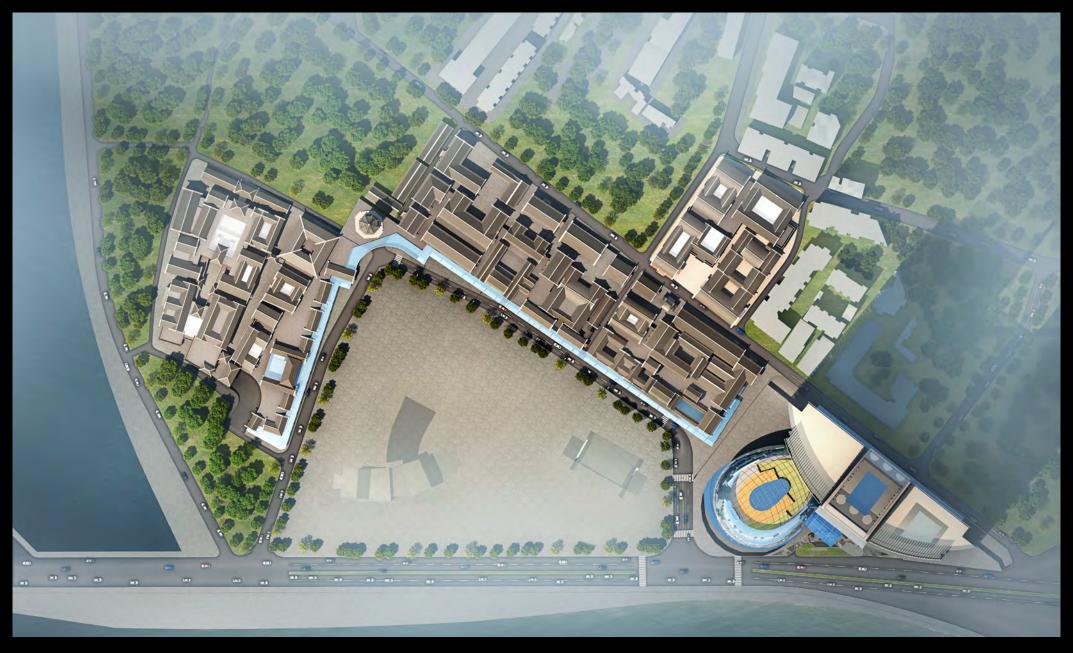

# PALM RESIDENCES The Palm Jumeirah, Dubai, UAE

Client Operator : Omniyat : None

- **Residential Tower**

- Concept Design
  102 Residential Apartments
  Site Area 14,774m<sup>2</sup> BUA 72,000m<sup>2</sup>
  2013

**DSA** ARCHITECTS INTERNATIONAL frica middle-east europe

PALM RESIDENCES The Palm Jumeirah, Dubai, UAE

Client Operator

- : Omniyat : None

- **Residential Tower**

- Concept Design
  102 Residential Apartments
  Site Area 14,774m<sup>2</sup> BUA 72,000m<sup>2</sup>
  2013