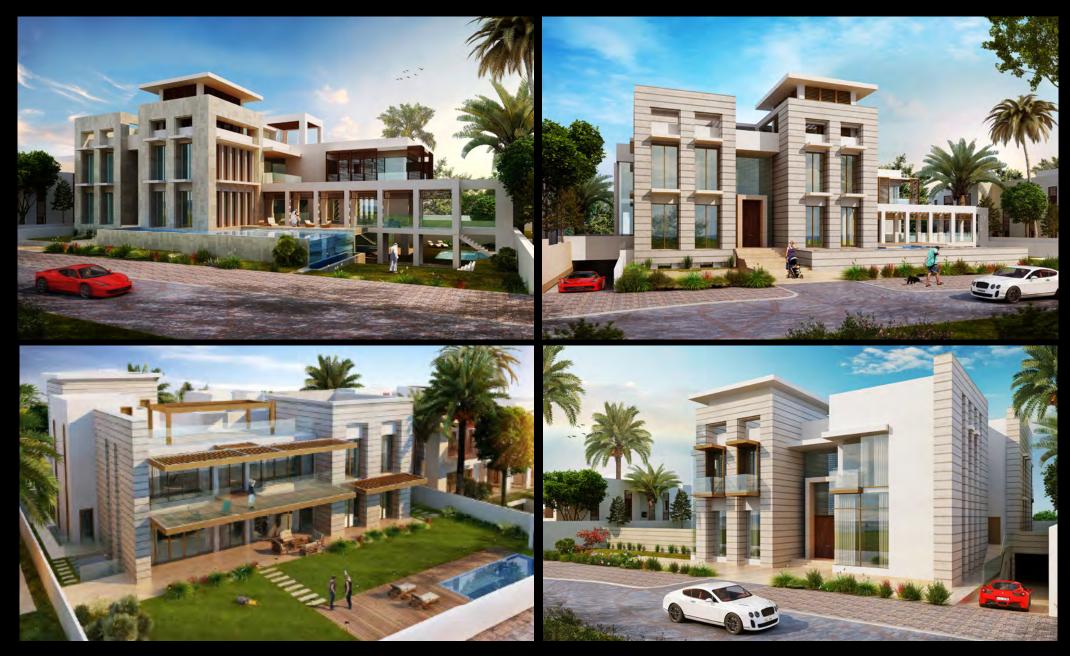

FAMILY VILLA Ras Al Khaimah, UAE

Client Operator

- Residential
- Concept Design
  Cesidential Villa Serviced by Waldorf Astoria
  Site Area 4,727m<sup>2</sup> BUA 1,460m<sup>2</sup>
  2012

# FAMILY VILLA Ras Al Khaimah, UAE

Client Operator

- Residential
  Concept Design
  Residential Villa Serviced by Waldorf Astoria
  Site Area 4,727m<sup>2</sup> BUA 1,460m<sup>2</sup>
  2012

# PRIVATE FARMHOUSE Riyadh, KSA

Client Operator

- Residential
  Concept Design
  Residential Villa
  Site Area 27,ha BUA 8,014m<sup>2</sup>
  2012

# PRIVATE FARMHOUSE Riyadh, KSA

Client Operator

- ResidentialConcept DesignResidential Villa
- Site Area 27,ha BUA 8,014m<sup>2</sup>
  2012

# AL GHURAIR FAMILY VILLA Dubai, UAE

Client Operator

- ResidentialConcept Design Lead ConsultantResidential Villas
- Site Area 12,375m<sup>2</sup> BUA 3,500m<sup>2</sup>
  2009