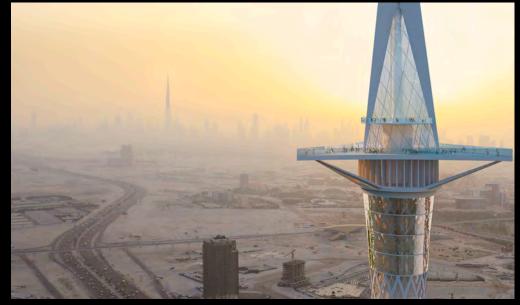

### SARAYA BANDAR JISSAH Muscat, Oman

Client Operator : Saraya Bandar Jissah : Jumeirah International

- 5 star Resort
  Concept Design Design Development Lead Consultant
  110 key Restaurants
  Site Area 61,470m<sup>2</sup> BUA 16,500m<sup>2</sup>
  2013