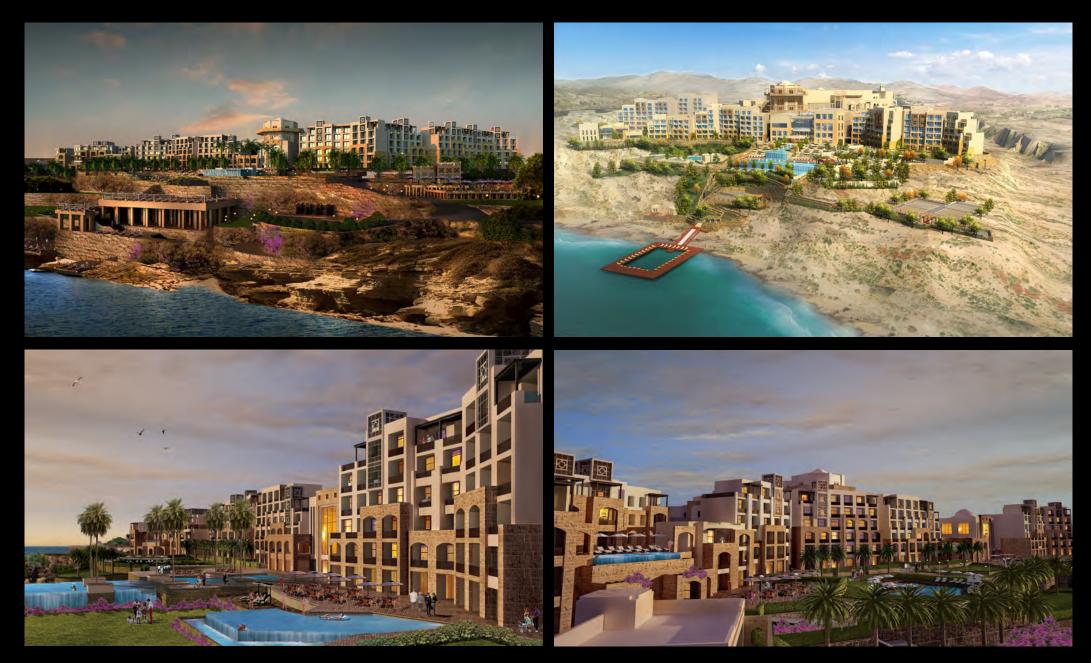

### HILTON RESORT Dead Sea, Jordan

Client Operator : JV Emaar / Dead Sea Resorts : Hilton

- 5 star Resort Hotel
- Concept Design Design Development Lead Architecture
  285 key 6 Villas Presidential Villa Spa
  Site Area 79,097m<sup>2</sup> BUA 32,167m<sup>2</sup>
  2010 (Under Construction)

HILTON RESORT Dead Sea, Jordan

: JV Emaar / Dead Sea Resorts : Hilton Client Operator

- 5 star Resort Hotel
- Concept Design Design Development Lead Architecture 285 key 6 Villas Presidential Villa Spa Site Area 79,097m<sup>2</sup> BUA 32,167m<sup>2</sup>

- 2010 (Under Construction)