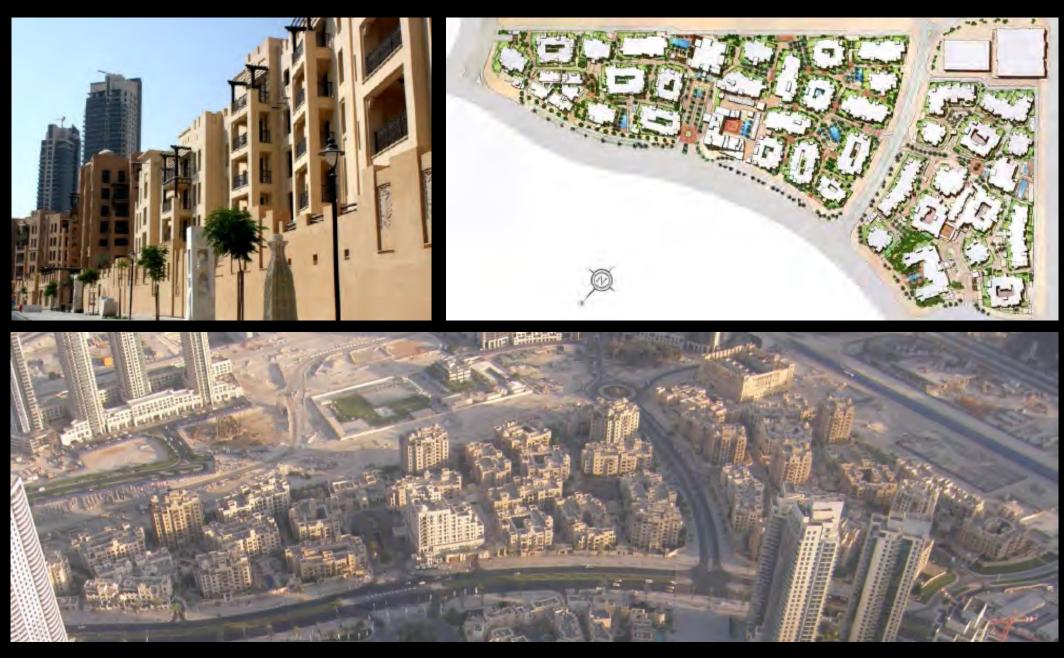

#### **OLD TOWN**

Down Town, Dubai, UAE

Client : Emaar : None Operator

- Mixed Use Master planning Urban Design
  Design Development Lead Architecture Site Supervision (Concept North Point)
  244 key 5 star Hotel Retail Residential Commercial Souk
  Site Area 90,481m<sup>2</sup> BUA 233,141m<sup>2</sup>
  2004 2008 (Built)

#### **OLD TOWN**

Down Town, Dubai, UAE

Client : Emaar : None Operator

- Mixed Use Master planning Urban Design
  Design Development Lead Architecture Site Supervision (Concept North Point)
  244 key 5 star Hotel Retail Residential Commercial Souk
  Site Area 90,481m<sup>2</sup> BUA 233,141m<sup>2</sup>

#### OLD TOWN RESIDENTIAL Down Town, Dubai, UAE

: Emaar : None Client Operator

- Residential
- Concept Design Design Development Lead Architect Site Supervision
  1,549 Residential Apartments Retail Commercial
  Site Area 128,243m<sup>2</sup> BUA 338,064m<sup>2</sup>
  2003 2007 (Built)

#### **OLD TOWN RESIDENTIAL** Down Town, Dubai, UAE

Client : Emaar : None Operator

- Residential
- Concept Design Design Development Lead Architect Site Supervision
   1,549 Residential Apartments Retail Commercial
   Site Area 128,243m<sup>2</sup> BUA 338,064m<sup>2</sup>
   2003 2007 (Built)