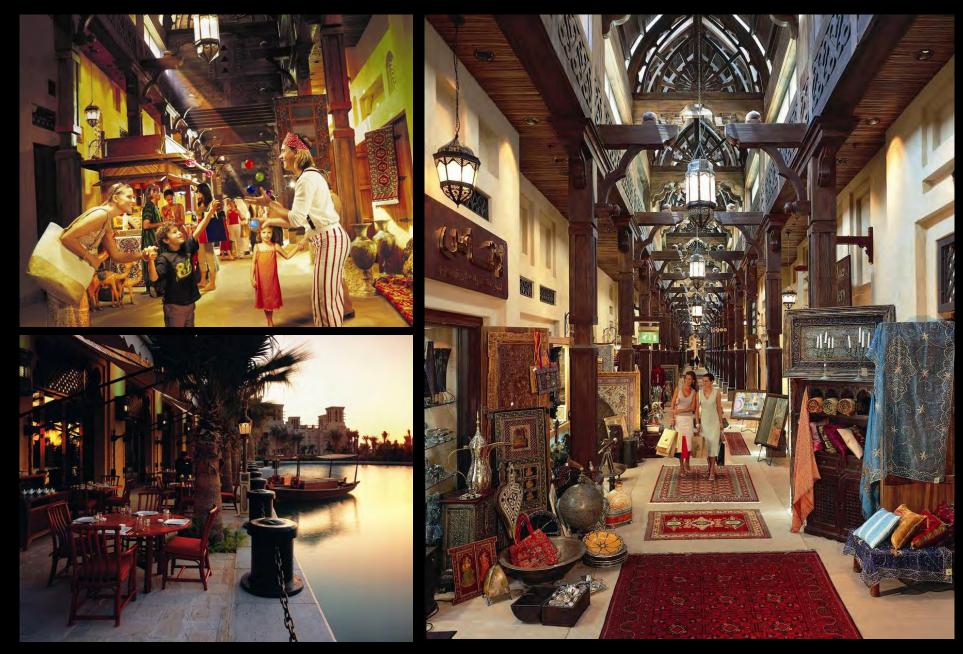

#### Completed Projects in the Middle East:

DSA's ongoing commitment to excellence in design, service and delivery has enabled us to deliver many successful landmark projects, particularly in Dubai.

- The Golden Mile, Palm Jumeirah
- Royal Mirage Resort, Phase II The Arabian Court, Dubai, UAE
- Madinat Jumeirah Resort Complex, Dubai, UAE
  - Mina A' Salam Hotel
  - Al Qasr Palace Hotel
  - Souk Madinat
  - Madinat Arena & Mulit-purpose venue
  - Dar Al Masyaf Villas
  - Talise Spa & Quay Health Club
  - Pierchic Restaurant
- Park Hyatt Hotel, Dubai Creek, Dubai, UAE
- Old Town Residential, Burj Dubai Area, Dubai, UAE
- The Palace Hotel (5-star), Old Town Commercial Island
- Old Town Commercial Island, Burj Dubai Area, Dubai, UAE
- Al Manzil Hotel (4-star), The Old Town Burj Dubai
- Qamardeen Hotel ( 4-star), The Old Town Burj Dubai
- Toyota Showroom & Office, Dubai, UAE
- Tilal Liwa Hotel, Liwa, UAE
- The IFA Fairmont Residences, Palm Jumeirah
- Al Fattan Retail & Office Building, Dubai Marina
- Royal Mirage 3 Resort, Palm Jumeirah
- Qamardeen Hotel Refurbishment (Vida), The Old Town Burj Dubai
- The IFA Fairmont Hotel, Palm Jumeirah
- Al Fattan Hotel & Residences, Palm Jumeirah
- Golden mile 3, Palm Jumeirah
- Sanctuary Falls Residential Development, Jumeirah Golf Estates
- Al Ghurair Family Villas, Al Khawaneej, Dubai
- Hilton Dead Sea Resort, Jordan
- Samarah Rift Town Houses, Dead Sea, Jordan

#### **MADINAT JUMEIRAH**

Madinat Jumeirah Resort, Dubai, UAE

Client Operator : Rulers Court : Jumeirah Group

- Mixed Use Master planning Urban Design
- Lead Architecture Site Supervision (Concept Creative Kingdom) 1752 key 5 star Hotel 30 Hotel Villas Restaurants Souk Arena- Health Club Site Area 337,680m<sup>2</sup> BUA 46,500m<sup>2</sup> 2002 2005 (Built)

#### **MADINAT JUMEIRAH**

Madinat Jumeirah Resort, Dubai, UAE

Client Operator

: Rulers Court : Jumeirah Group

- Mixed Use Master planning Urban Design
- Lead Architecture Site Supervision (Concept Creative Kingdom)
  1752 key 5 star Hotel 30 Hotel Villas Restaurants Souk Arena- Health Club
  Site Area 337,680m<sup>2</sup> BUA 46,500m<sup>2</sup>
- 2002 2005 (Built)