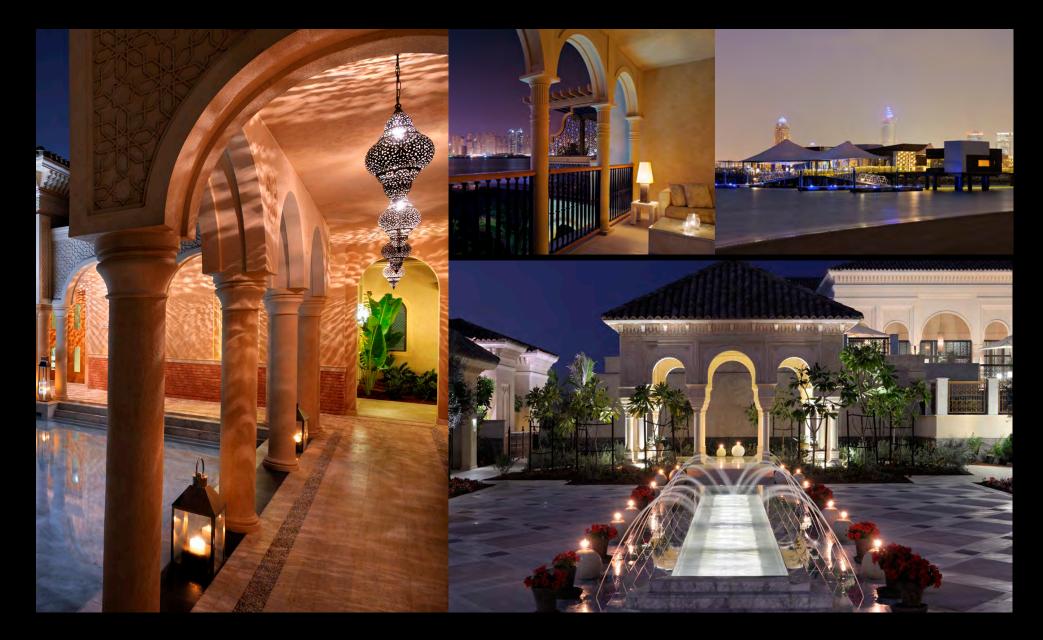

#### **ONE & ONLY ROYAL MIRAGE** The Arabian Court, Al Sufouh, Dubai, UAE

Client Operator : Rulers Court : One & Only Resorts

- 5 star Resort Hotel
- Design Development Lead Architecture Site Supervision ( Concept GAJ) 246 key Restaurants Spa Site Area 263,050m<sup>2</sup> BUA 40,000m<sup>2</sup>

### **ONE & ONLY ROYAL MIRAGE** The Arabian Court, Al Sufouh, Dubai, UAE

Client Operator : Rulers Court : One & Only Resorts

- 5 star Resort Hotel
- Design Development Lead Architecture Site Supervision (Concept GAJ)
- 246 key Spa- Restaurants
   Site Area 263,050m<sup>2</sup> BUA 40,000m<sup>2</sup>
   2001 2003 (Built)