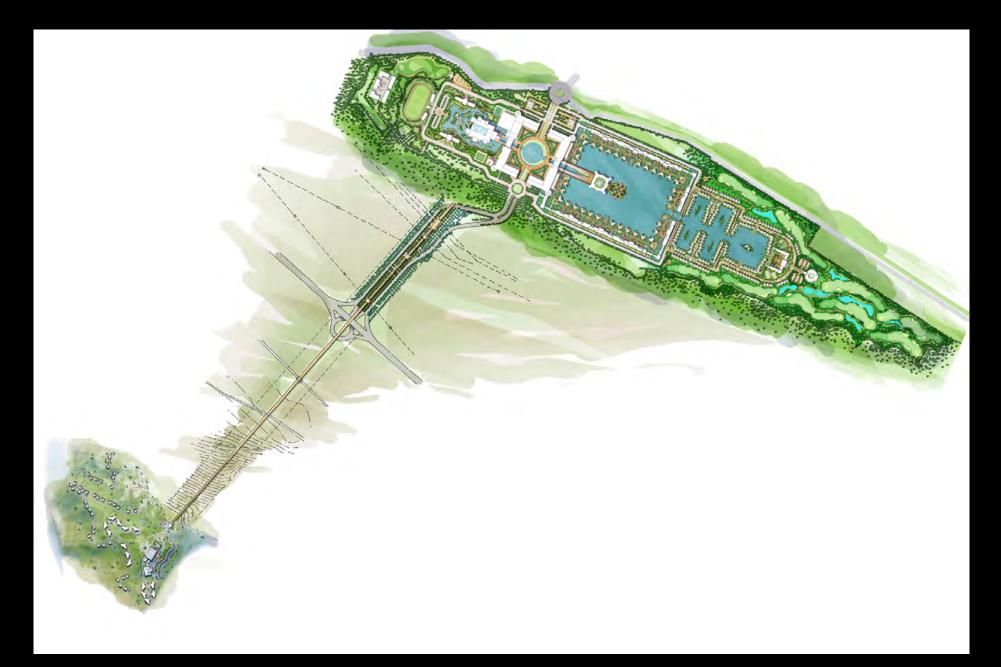

### SARAYA BANDAR JISSAH Muscat, Oman

Client Operator : Saraya Bandar Jissah : Jumeirah International

- 5 star Resort
  Concept Design Design Development Lead Consultant
  110 key Restaurants
  Site Area 61,470m<sup>2</sup> BUA 16,500m<sup>2</sup>
  2013