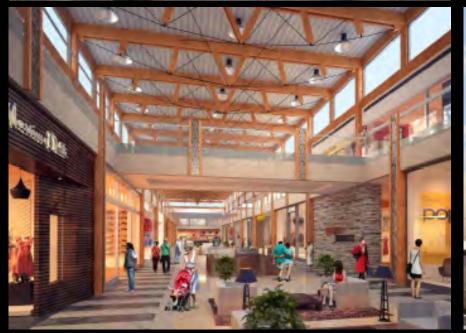

# SPRINGS VILLAGE MALL Springs, Dubai, UAE

Client Operator

: Emaar Properties : None

- Commercial Retail
- Concept Design Restaurants Retail
- Site Area 28,000m<sup>2</sup> BUA 36,860m<sup>2</sup>
  2012

### SPRINGS VILLAGE MALL Springs, Dubai, UAE

| lient   | En |
|---------|----|
| perator | Nc |

maar Properties one

- Commercial Retail
- Concept Design Restaurants Retail
- Site Area 28,000m<sup>2</sup> BUA 36,860m<sup>2</sup>
  2012