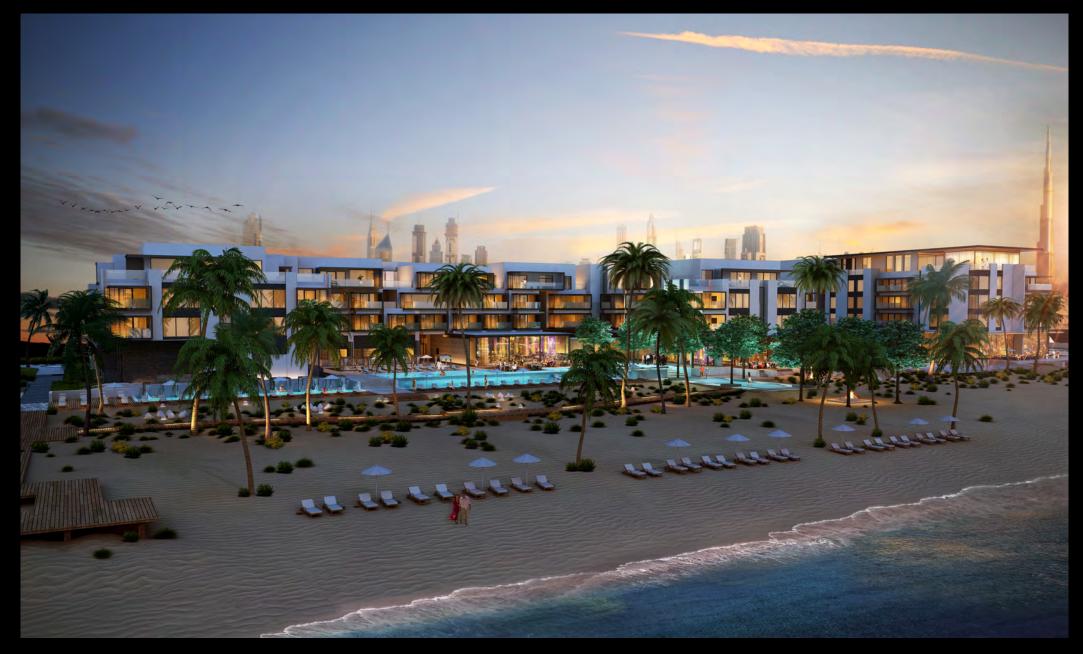

### FOUR SEASONS RESORT Jumeirah, Dubai, UAE

: HH Developments : Four Seasons Hotel & Resorts Client Operator

- 5 star Resort Hotel
- Lead Architect Lead Consultant Site Supervision (Concept -WATG)
- 237 key Beach Villa Restaurants Spa- Banquet Hall Site Area 42,000m<sup>2</sup> BUA 66,000m<sup>2</sup>
- 2010 (Under Construction)

## FOUR SEASONS RESORT Jumeirah, Dubai, UAE

: HH Developments : Four Seasons Hotel & Resorts Client Operator

- 5 star Resort Hotel
- Lead Architect Lead Consultant Site Supervision (Concept -WATG)
- 237 key Beach Villa Restaurants Spa- Banquet Hall Site Area 42,000m<sup>2</sup> BUA 66,000m<sup>2</sup>
- 2010 (Under Construction)