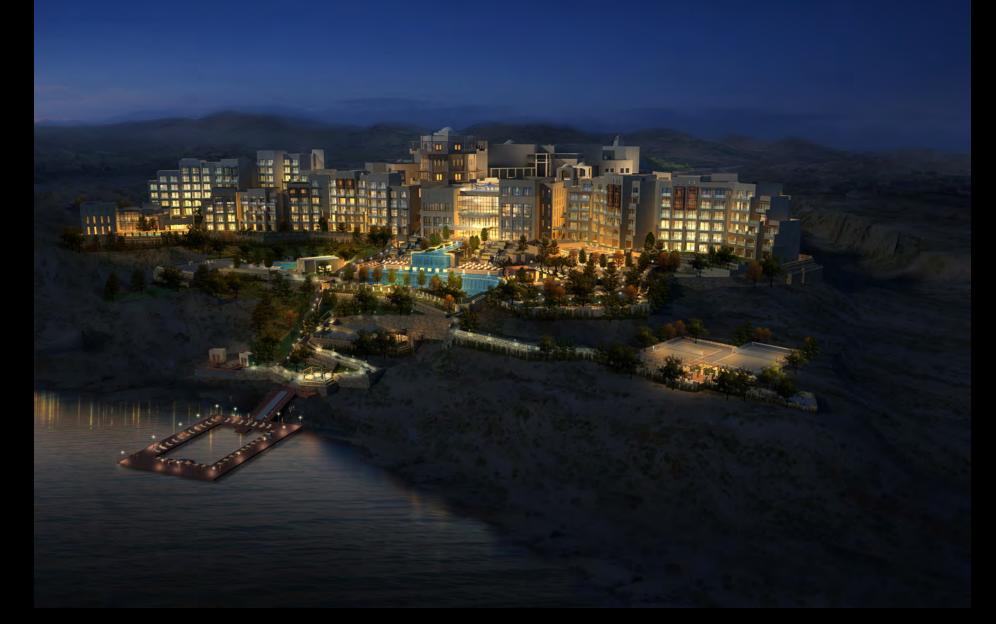

### HILTON RESORT Dead Sea, Jordan

Client Operator : JV Emaar / Dead Sea Resorts : Hilton

- 5 star Resort Hotel
- Concept Design Design Development Lead Architecture
  285 key 6 Villas Presidential Villa Spa
  Site Area 79,097m<sup>2</sup> BUA 32,167m<sup>2</sup>
  2010 (Under Construction)

HILTON RESORT Dead Sea, Jordan

: JV Emaar / Dead Sea Resorts : Hilton Client Operator

- 5 star Resort Hotel
- Concept Design Design Development Lead Architecture 285 key 6 Villas Presidential Villa Spa Site Area 79,097m<sup>2</sup> BUA 32,167m<sup>2</sup>

- 2010 (Under Construction)