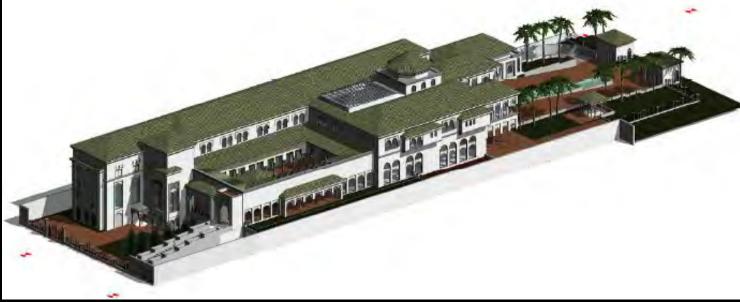

#### SWISS SCHOOL Dubai, UAE

Client Operator : Al Ahmadiah Contracting : Swiss International School Management

- Education 2013
- Concept Design Design Development Lead Consultant Site Supervision
  Kindergarten Primary Middle High School Sport Center Male & Female Boarding Houses – Auditorium – Library
- Site Area 67,845m<sup>2</sup> BUA 58,224m<sup>2</sup>
- 2013

### SWISS SCHOOL Dubai, UAE

Client Operator : Al Ahmadiah Contracting : Swiss International School Management

- Education 2013
- Concept Design Design Development Lead Consultant Site Supervision
  Kindergarten Primary Middle High School Sport Center Male & Female Boarding Houses – Auditorium – Library
- Site Area 67,845m<sup>2</sup> BUA 58,224m<sup>2</sup>
- 2014