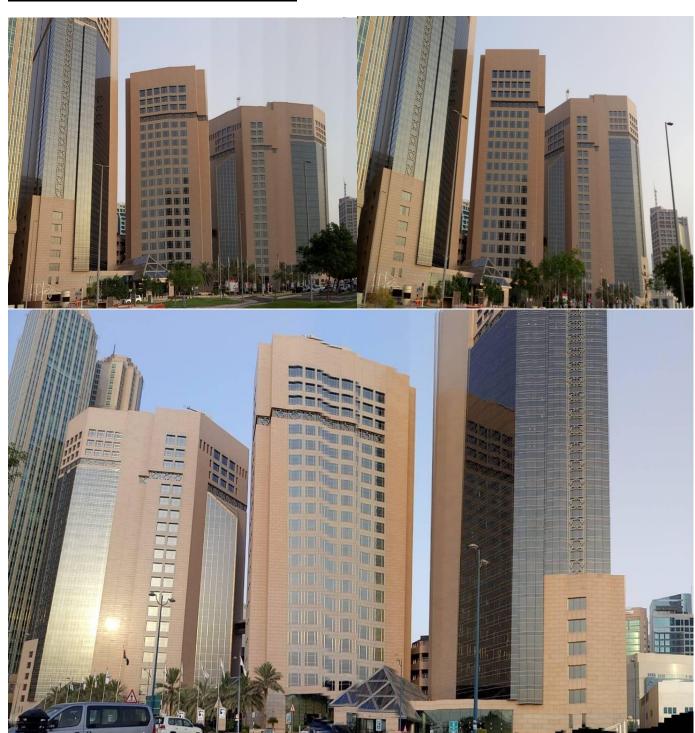

The Sheikh Khalifa Energy Complex- 1 comprises of 4 high rise office towers namely GASCO, TAKREER, ZADCO and BOROUGE Tower and 8 levels of common car park area which is located near Corniche area.

The Sheikh Khalifa Energy Complex- 2 (earlier known as ADMA-OPCO Building), comprises of high rise office tower with common car park area, is located near Corniche & equipped with state-of-the-art Building Services.

## **Sheikh Khalifa Energy Complex 1**

# **Sheikh Khalifa Energy Complex 2**